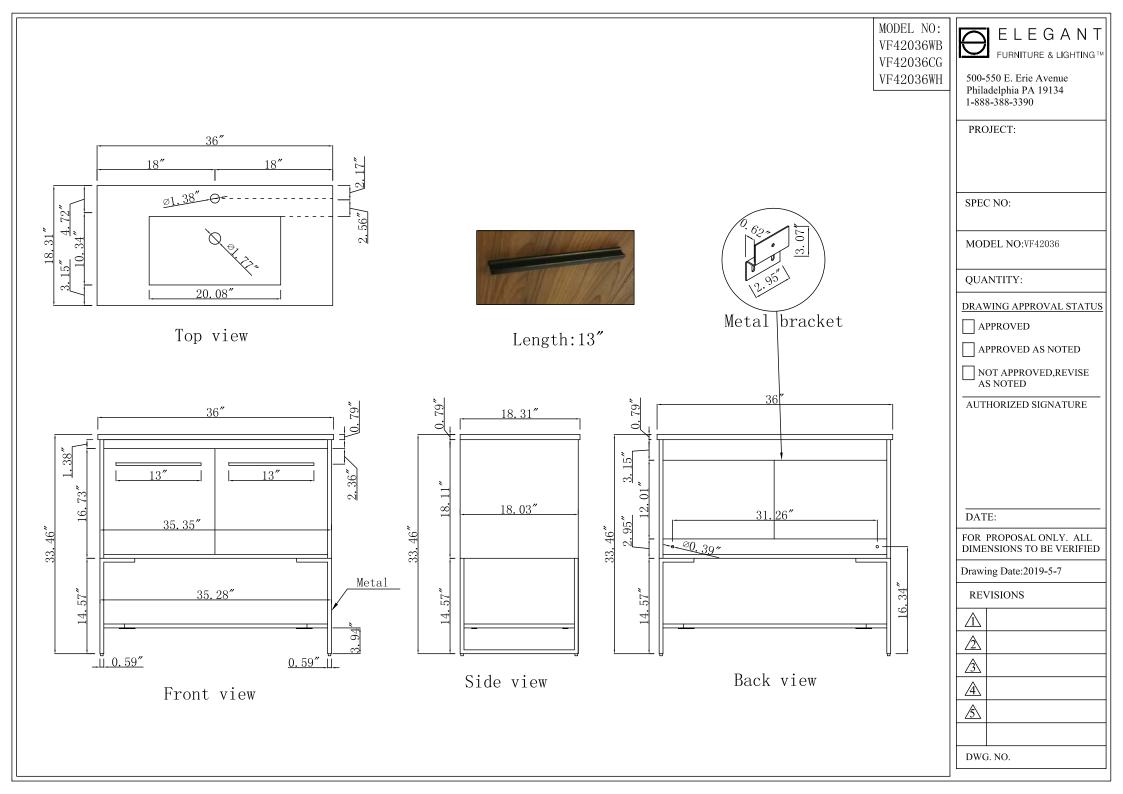

|                              |           |                                |              |                             |           |                                                 |        |                                |              | 41 |
|------------------------------|-----------|--------------------------------|--------------|-----------------------------|-----------|-------------------------------------------------|--------|--------------------------------|--------------|----|
| Model #                      | VF42036WH | "Number of Doors "             | 2            | "Table: seating capacity"   | 1         | "drawer glide extension"                        | N/A    | "cabinet interior width"       | 34.17"       | 16 |
| Finish                       | White     | "Finished Back "               | NO           | "upholstery color"          | N/A       | "drawer glide material"                         | N/A    | "cabinet interior depth"       | 16.85"       |    |
| "Hand Painted"               | NO        | "Hardware finish "             | Black        | "upholstery pattern"        | N/A       | "drawer dividers"                               | N/A    | "leg height"                   | 14.57"       |    |
| "Mirror type"                | N/A       | "Assembly "                    | YES          | "cushion material"          | N/A       | "Drawer Interior finish"                        | N/A    | "leg width"                    | 35.28"       |    |
| "Beveled glass"              | N/A       | "Product Width "               | 36"          | "base finish"               | White     | "Ball Bearing Glides"                           | N/A    | "leg depth"                    | 17.83"       | FC |
| "Frame material "            | MDF       | "Product Depth"                | 18.31"       | "powder coated finish"      | YES       | "soft close drawer glides"                      | N/A    | "gloss finish"                 | NO           |    |
| "Solid wood<br>construction" | N/A       | "Product Height"               | 33.46"       | "base material"             | MDF       | "Number of cabinets"                            | 1      | "stackable"                    | NO           |    |
| "Drawers Included "          | NO        | "Package LENGTH"               | 40.2"        | "top material"              | Porcelain | "shelf height"                                  | 3.94"  | "leg design"                   | Bracket legs | 7  |
| "Number of Drawers"          | N/A       | "Packaged WIDTH"               | 25.6″        | "wood species"              | MDF       | "shelf width"                                   | 27.76" | "Armoires: ring slots"         | N/A          | 1  |
| "Joinery Type "              | N/A       | "Packaged HEIGHT"              | 25.2″        | "tip over restraint strap " | N/A       | "shelf depth"                                   | 17.83" | "Armoires: hooks"              | N/A          |    |
| "Drawer railing "            | N/A       | "Package Weight(lbs) "         | 99           | "shape of top"              | Rectangle | "Shelf thickness"                               | 0.59"  | "armoires: mirror dimensions " | N/A          |    |
| "Drawer Width"               | N/A       | "Product Weight(lbs)"          | 86           | "lift top"                  | NO        | "Any certification?"<br>(CARB/TSCA VI)          | YES    | "door thickness"               | 0.59"        |    |
| "Drawer Depth "              | N/A       | "Shipping Type"                | Small Parcel | "shelf material"            | MDF       | "California Proposition 65<br>warning required" | YES    | "false drawers?"               | N/A          |    |
| "Drawer Height "             | N/A       | "table top width"              | 18.31"       | "adjustable shelves"        | NO        | "Drawers Interior Height"                       | N/A    | "sink type "                   | Porcelain    |    |
| "Shelves "                   | YES       | "table top finish"             | White        | "Drawer Handle designs"     | Bar Pulls | "Drawer Interior Width"                         | N/A    | "# of faucet holes "           | 1            |    |
| "Number of Shelves "         | 1         | "glass top tempered"           | NO           | "saftey stop"               | YES       | "Drawer Interior Depth"                         | N/A    |                                |              |    |
| "Doors included "            | YES       | "table top maximum<br>weight " | 66 LBS       | "felt lined drawers"        | N/A       | "cabinet interior height"                       | 17.52  |                                |              |    |